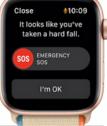

## **Features like**

| Apple Watch            | Description                                            | Example                                                                                                                                                                                         |
|------------------------|--------------------------------------------------------|-------------------------------------------------------------------------------------------------------------------------------------------------------------------------------------------------|
| Date & Time            | Display Clock                                          | Choose your preferred face digital, analog, large numbers, light or dark background                                                                                                             |
| Calling &<br>Emergency | Voce calls to contacts or hold the side button for SOS | Contacts in your watch or phone can call you.<br>(Cellular required). SOS sends to your contacts<br>and dials 112/000/911, sending your location<br>and medical ID.                             |
| Reminders              | Set reminders and alarms or calendar appts             | Read the calendar, set or get reminders and<br>alarms on your phone or watch. Add items to<br>shopping list that you or others can view.                                                        |
| Fall Detection         | Detects falls                                          | The accelerometer and gyroscope will detect a<br>bad fall. Tap "I'm Ok" or if you are immobile, a<br>beep will count down for 30-seconds, call<br>emergency, send location and notify contacts. |
| Fitness Tracking       | Steps & goals                                          | Record workouts, set fitness goals or steps, see progress and share goals with others                                                                                                           |
| Location Tracking      | Share or receive location updates                      | Share location with others all the time, or when you think you need to.                                                                                                                         |
| Health Measures        | Capture health data 24/7 or when<br>you wish to test   | Heart rate, blood oxygen, steps, ECG, cardio<br>fitness, sleep time, respiratory rate, fall history,<br>gait, noise levels and more.                                                            |
| Voice Search           | Hey Siri                                               | Ask the time, directions, news, weather, to call someone or any other internet search                                                                                                           |
| Payment                | Pay                                                    | Use your watch to pay                                                                                                                                                                           |
| Apps                   | Range                                                  | 000's of apps like music, family tracking, mindfulness, medication, banking etc                                                                                                                 |